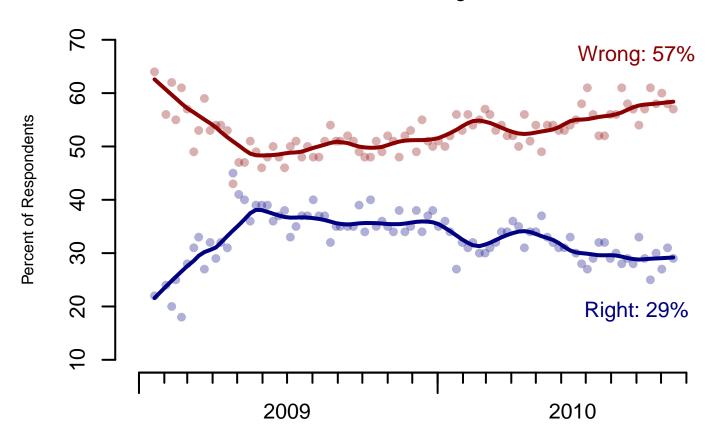

### 7. Direction of country – Historical

Would you say things in this country today are...

|                       |                | All Adults         |             |
|-----------------------|----------------|--------------------|-------------|
|                       | Right<br>Track | Wrong<br>Direction | Not<br>Sure |
| October 16-19, 2010   | 29%            | 57%                | 13%         |
| October 9-12, 2010    | 31%            | 58%                | 11%         |
| October 2-5, 2010     | 27%            | 60%                | 13%         |
| September 25-28, 2010 | 30%            | 58%                | 12%         |
| September 18-21, 2010 | 25%            | 61%                | 14%         |
| September 11-14, 2010 | 29%            | 57%                | 14%         |
| September 4-7, 2010   | 33%            | 54%                | 13%         |
| August 28-31, 2010    | 28%            | 57%                | 15%         |
| August 21-24, 2010    | 29%            | 58%                | 13%         |
| August 14-17, 2010    | 28%            | 61%                | 12%         |
| One Year Ago          | 35%            | 51%                | 14%         |

**Direction of Country**"Would you say things in this country today are generally headed in the right direction or off on the wrong track?"

Figure 7: Direction of Country - All Adults

**Direction of Country**"Would you say things in this country today are generally headed in the right direction or off on the wrong track?"