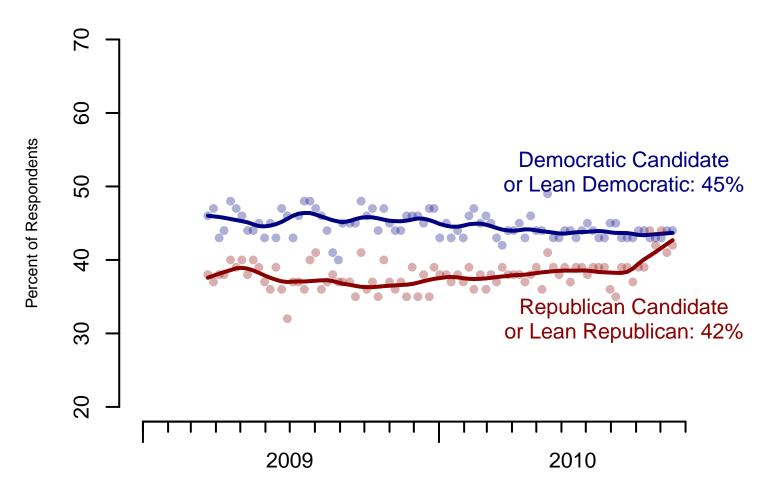

Obama Approval
"Do you approve or disapprove of the way Barack Obama is handling his job as President?"

Figure 1: Obama Approval - All Adults

Obama Approval
"Do you approve or disapprove of the way Barack Obama is handling his job as President?"

|                       | Total<br>Republican | Total<br>Democrat | Republican | Lean<br>Republican | Lean<br>Democrat | Democrat | Not<br>Sure |
|-----------------------|---------------------|-------------------|------------|--------------------|------------------|----------|-------------|
| October 16-19, 2010   | 42%                 | 45%               | 38%        | 4%                 | 6%               | 39%      | 14%         |
| October 9-12, 2010    | 41%                 | 45%               | 37%        | 4%                 | 5%               | 40%      | 14%         |
| October 2-5, 2010     | 44%                 | 43%               | 40%        | 4%                 | 5%               | 38%      | 13%         |
| September 25-28, 2010 | 42%                 | 43%               | 38%        | 4%                 | 7%               | 36%      | 15%         |
| September 18-21, 2010 | 44%                 | 43%               | 38%        | 6%                 | 5%               | 38%      | 13%         |
| September 11-14, 2010 | 40%                 | 44%               | 37%        | 3%                 | 6%               | 38%      | 16%         |
| September 4-7, 2010   | 39%                 | 44%               | 35%        | 4%                 | 8%               | 36%      | 16%         |
| August 28-31, 2010    | 37%                 | 43%               | 33%        | 4%                 | 7%               | 36%      | 20%         |
| August 21-24, 2010    | 39%                 | 43%               | 35%        | 4%                 | 7%               | 36%      | 17%         |
| August 14-17, 2010    | 39%                 | 44%               | 34%        | 5%                 | 6%               | 38%      | 17%         |
| One Year Ago          | 36%                 | 45%               | 30%        | 6%                 | 7%               | 38%      | 19%         |
|                       |                     |                   |            |                    |                  |          |             |

**2010 Generic Congressional Ballot**"If the 2010 elections for U.S. Congress were being held today, who would you vote for in the district where you live?"

Figure 5: 2010 Congressional Vote - All Adults