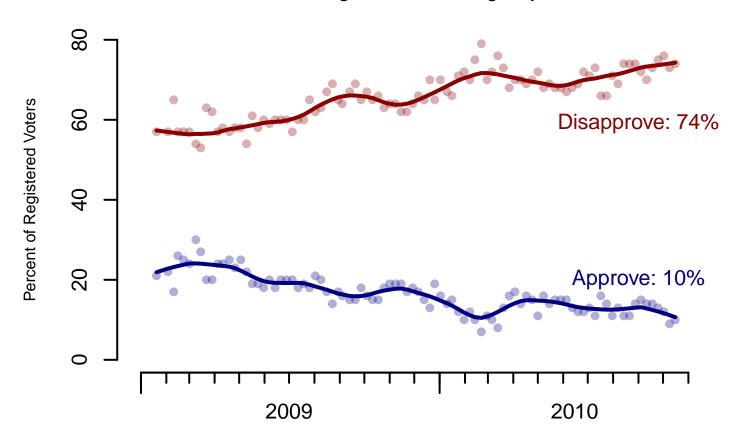

### 3. Approval of U.S. Congress – Historical

Overall, do you approve or disapprove of the way that the United States Congress is handling its job?

All Adults

|                       | Total<br>Approve | Total<br>Disapprove | Strongly<br>Approve | Somewhat<br>Approve | Neutral | Somewhat<br>Disapprove | Strongly<br>Disapprove | Not<br>Sure |
|-----------------------|------------------|---------------------|---------------------|---------------------|---------|------------------------|------------------------|-------------|
| October 16-19, 2010   | 10%              | 68%                 | 2%                  | 8%                  | 12%     | 21%                    | 47%                    | 9%          |
| October 9-12, 2010    | 10%              | 67%                 | 2%                  | 8%                  | 14%     | 21%                    | 46%                    | 10%         |
| October 2-5, 2010     | 12%              | 70%                 | 2%                  | 10%                 | 12%     | 24%                    | 46%                    | 6%          |
| September 25-28, 2010 | 13%              | 68%                 | 3%                  | 10%                 | 10%     | 24%                    | 44%                    | 9%          |
| September 18-21, 2010 | 13%              | 67%                 | 1%                  | 12%                 | 13%     | 25%                    | 42%                    | 7%          |
| September 11-14, 2010 | 14%              | 65%                 | 4%                  | 10%                 | 14%     | 21%                    | 44%                    | 7%          |
| September 4-7, 2010   | 15%              | 66%                 | 2%                  | 13%                 | 10%     | 22%                    | 44%                    | 9%          |
| August 28-31, 2010    | 12%              | 65%                 | 2%                  | 10%                 | 14%     | 23%                    | 42%                    | 9%          |
| August 21-24, 2010    | 13%              | 66%                 | 2%                  | 11%                 | 13%     | 22%                    | 44%                    | 8%          |
| August 14-17, 2010    | 11%              | 68%                 | 2%                  | 9%                  | 14%     | 23%                    | 45%                    | 7%          |
| One Year Ago          | 14%              | 59%                 | 2%                  | 12%                 | 16%     | 21%                    | 38%                    | 11%         |

|     |      |     | ٠.   |      |     |
|-----|------|-----|------|------|-----|
| Ran | ICT. | ΔrΔ | α v. | /Ata | are |

|                       | riegistered voters |                     |                     |                     |         |                        |                        |             |  |  |  |
|-----------------------|--------------------|---------------------|---------------------|---------------------|---------|------------------------|------------------------|-------------|--|--|--|
|                       | Total<br>Approve   | Total<br>Disapprove | Strongly<br>Approve | Somewhat<br>Approve | Neutral | Somewhat<br>Disapprove | Strongly<br>Disapprove | Not<br>Sure |  |  |  |
| October 16-19, 2010   | 10%                | 74%                 | 1%                  | 9%                  | 10%     | 22%                    | 52%                    | 7%          |  |  |  |
| October 9-12, 2010    | 9%                 | 73%                 | 2%                  | 7%                  | 12%     | 23%                    | 50%                    | 5%          |  |  |  |
| October 2-5, 2010     | 12%                | 76%                 | 2%                  | 10%                 | 9%      | 26%                    | 50%                    | 3%          |  |  |  |
| September 25-28, 2010 | 13%                | 75%                 | 3%                  | 10%                 | 8%      | 24%                    | 51%                    | 4%          |  |  |  |
| September 18-21, 2010 | 14%                | 73%                 | 1%                  | 13%                 | 9%      | 26%                    | 47%                    | 4%          |  |  |  |
| September 11-14, 2010 | 14%                | 70%                 | 4%                  | 10%                 | 11%     | 21%                    | 49%                    | 4%          |  |  |  |
| September 4-7, 2010   | 15%                | 72%                 | 2%                  | 13%                 | 8%      | 24%                    | 48%                    | 5%          |  |  |  |
| August 28-31, 2010    | 14%                | 74%                 | 2%                  | 12%                 | 10%     | 23%                    | 51%                    | 3%          |  |  |  |
| August 21-24, 2010    | 11%                | 74%                 | 2%                  | 9%                  | 11%     | 22%                    | 52%                    | 4%          |  |  |  |
| August 14-17, 2010    | 11%                | 74%                 | 2%                  | 9%                  | 12%     | 23%                    | 51%                    | 3%          |  |  |  |
| One Year Ago          | 15%                | 66%                 | 3%                  | 12%                 | 14%     | 23%                    | 43%                    | 5%          |  |  |  |

Figure 4: Congress Approval – Registered Voters

**4. Approval of U.S. Congress – This Week**Overall, do you approve or disapprove of the way that the United States Congress is handling its job?

|                            |                 | Age             |                 |                 |                 | Race            |                 | Gender          |                 | Education       |                 |                 |  |
|----------------------------|-----------------|-----------------|-----------------|-----------------|-----------------|-----------------|-----------------|-----------------|-----------------|-----------------|-----------------|-----------------|--|
|                            | Total           | 18-29           | 30-64           | 65+             | White           | Black           | Hispanic        | Male            | Female          | HS or Less      | Some College    | College Grad    |  |
| Strongly approve Somewhat  | 1.6%            | 2.3%            | 1.6%            | 0.5%            | 0.7%            | 7.0%            | 3.9%            | 1.6%            | 1.6%            | 2.0%            | 1.7%            | 0.8%            |  |
| approve<br>Neither approve | 8.2%            | 10.3%           | 8.0%            | 5.3%            | 7.7%            | 14.2%           | 5.2%            | 7.2%            | 9.1%            | 5.3%            | 9.3%            | 11.9%           |  |
| nor disapprove<br>Somewhat | 12.4%           | 15.3%           | 12.6%           | 6.5%            | 9.6%            | 26.0%           | 23.0%           | 11.3%           | 13.3%           | 14.9%           | 11.1%           | 9.5%            |  |
| disapprove<br>Strongly     | 21.1%           | 22.2%           | 21.0%           | 19.5%           | 21.3%           | 15.1%           | 26.6%           | 18.8%           | 23.2%           | 18.5%           | 21.6%           | 25.4%           |  |
| disapprove                 | 47.2%           | 34.3%           | 48.2%           | 66.1%           | 52.0%           | 25.0%           | 27.3%           | 56.7%           | 38.7%           | 46.7%           | 46.3%           | 49.2%           |  |
| Not sure                   | 9.5%            | 15.6%           | 8.5%            | 2.2%            | 8.6%            | 12.7%           | 14.0%           | 4.3%            | 14.0%           | 12.5%           | 10.0%           | 3.2%            |  |
| Totals                     |                 |                 |                 |                 |                 |                 |                 |                 |                 |                 |                 |                 |  |
| (Unweighted)               | 100.0%<br>(993) | 100.0%<br>(208) | 100.0%<br>(649) | 100.0%<br>(136) | 100.0%<br>(754) | 100.0%<br>(110) | 100.0%<br>(129) | 100.0%<br>(465) | 100.0%<br>(528) | 100.0%<br>(410) | 100.0%<br>(334) | 100.0%<br>(249) |  |