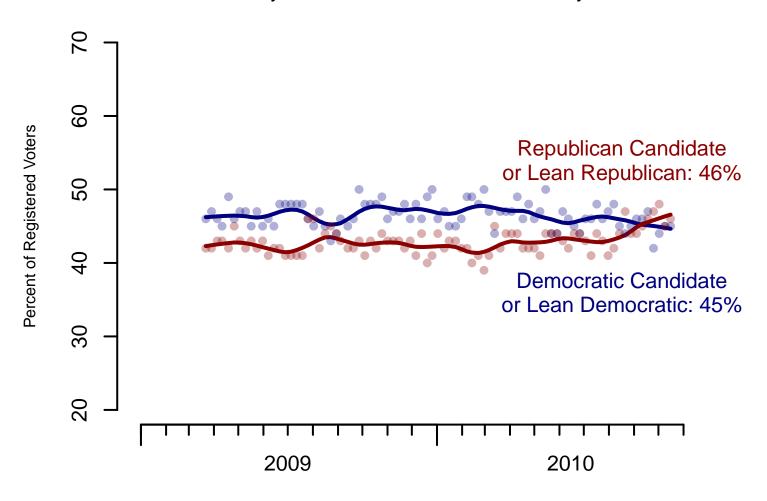

Figure 2: Obama Approval - Registered Voters

| Registered ' | Voters |
|--------------|--------|
|--------------|--------|

|                       |                     |                   | 9          |                    |                  |          |             |
|-----------------------|---------------------|-------------------|------------|--------------------|------------------|----------|-------------|
|                       | Total<br>Republican | Total<br>Democrat | Republican | Lean<br>Republican | Lean<br>Democrat | Democrat | Not<br>Sure |
| October 16-19, 2010   | 46%                 | 45%               | 43%        | 3%                 | 4%               | 41%      | 8%          |
| October 9-12, 2010    | 45%                 | 45%               | 41%        | 4%                 | 3%               | 42%      | 10%         |
| October 2-5, 2010     | 48%                 | 44%               | 45%        | 3%                 | 5%               | 39%      | 7%          |
| September 25-28, 2010 | 47%                 | 42%               | 44%        | 3%                 | 5%               | 37%      | 10%         |
| September 18-21, 2010 | 47%                 | 47%               | 42%        | 5%                 | 5%               | 42%      | 7%          |
| September 11-14, 2010 | 45%                 | 46%               | 42%        | 3%                 | 5%               | 41%      | 9%          |
| September 4-7, 2010   | 44%                 | 47%               | 40%        | 4%                 | 7%               | 40%      | 9%          |
| August 28-31, 2010    | 44%                 | 45%               | 40%        | 4%                 | 5%               | 40%      | 11%         |
| August 21-24, 2010    | 47%                 | 44%               | 43%        | 4%                 | 5%               | 39%      | 9%          |
| August 14-17, 2010    | 45%                 | 45%               | 40%        | 5%                 | 5%               | 40%      | 11%         |
| One Year Ago          | 42%                 | 48%               | 36%        | 6%                 | 6%               | 42%      | 10%         |

**2010 Generic Congressional Ballot**"If the 2010 elections for U.S. Congress were being held today, who would you vote for in the district where you live?"

Figure 6: 2010 Congressional Vote - Registered Voters