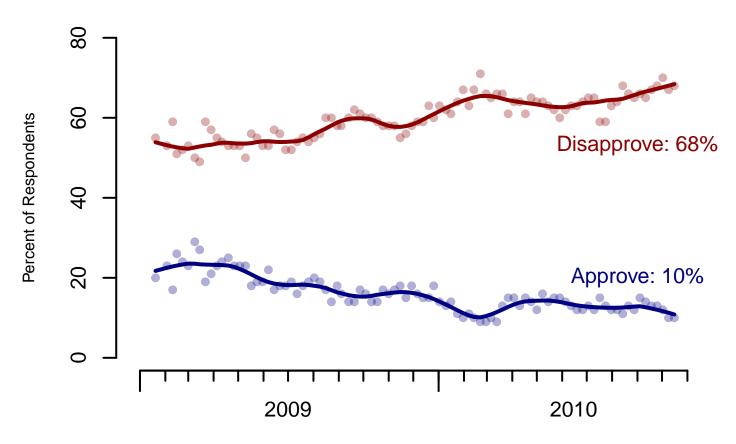

### 3. Approval of U.S. Congress – Historical

Overall, do you approve or disapprove of the way that the United States Congress is handling its job?

All Adults

|                       | Total<br>Approve | Total<br>Disapprove | Strongly<br>Approve | Somewhat<br>Approve | Neutral | Somewhat<br>Disapprove | Strongly<br>Disapprove | Not<br>Sure |
|-----------------------|------------------|---------------------|---------------------|---------------------|---------|------------------------|------------------------|-------------|
| October 16-19, 2010   | 10%              | 68%                 | 2%                  | 8%                  | 12%     | 21%                    | 47%                    | 9%          |
| October 9-12, 2010    | 10%              | 67%                 | 2%                  | 8%                  | 14%     | 21%                    | 46%                    | 10%         |
| October 2-5, 2010     | 12%              | 70%                 | 2%                  | 10%                 | 12%     | 24%                    | 46%                    | 6%          |
| September 25-28, 2010 | 13%              | 68%                 | 3%                  | 10%                 | 10%     | 24%                    | 44%                    | 9%          |
| September 18-21, 2010 | 13%              | 67%                 | 1%                  | 12%                 | 13%     | 25%                    | 42%                    | 7%          |
| September 11-14, 2010 | 14%              | 65%                 | 4%                  | 10%                 | 14%     | 21%                    | 44%                    | 7%          |
| September 4-7, 2010   | 15%              | 66%                 | 2%                  | 13%                 | 10%     | 22%                    | 44%                    | 9%          |
| August 28-31, 2010    | 12%              | 65%                 | 2%                  | 10%                 | 14%     | 23%                    | 42%                    | 9%          |
| August 21-24, 2010    | 13%              | 66%                 | 2%                  | 11%                 | 13%     | 22%                    | 44%                    | 8%          |
| August 14-17, 2010    | 11%              | 68%                 | 2%                  | 9%                  | 14%     | 23%                    | 45%                    | 7%          |
| One Year Ago          | 14%              | 59%                 | 2%                  | 12%                 | 16%     | 21%                    | 38%                    | 11%         |

# Congress Approval "Do you approve of the way the

"Do you approve of the way the U.S. Congress is handling its job?"

Figure 3: Congress Approval – All Adults

Congress Approval "Do you approve of the way the U.S. Congress is handling its job?"