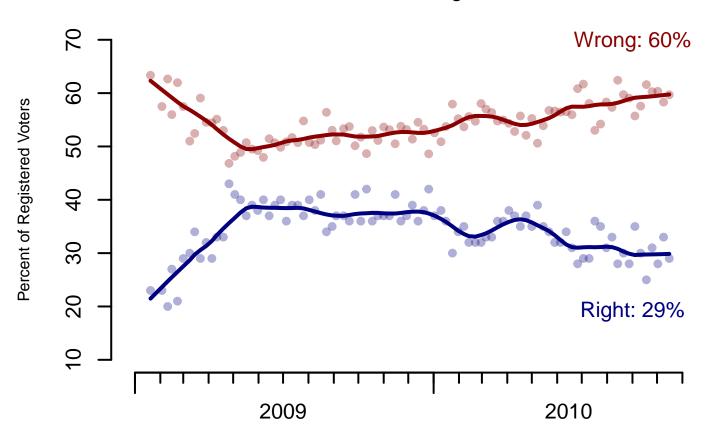

|                       | Registered Voters |                    |             |  |  |  |
|-----------------------|-------------------|--------------------|-------------|--|--|--|
|                       | Right<br>Track    | Wrong<br>Direction | Not<br>Sure |  |  |  |
| October 16-19, 2010   | 29%               | 60%                | 11%         |  |  |  |
| October 9-12, 2010    | 33%               | 58%                | 9%          |  |  |  |
| October 2-5, 2010     | 28%               | 60%                | 11%         |  |  |  |
| September 25-28, 2010 | 31%               | 60%                | 9%          |  |  |  |
| September 18-21, 2010 | 25%               | 62%                | 13%         |  |  |  |
| September 11-14, 2010 | 30%               | 58%                | 13%         |  |  |  |
| September 4-7, 2010   | 35%               | 56%                | 9%          |  |  |  |
| August 28-31, 2010    | 28%               | 59%                | 12%         |  |  |  |
| August 21-24, 2010    | 30%               | 60%                | 10%         |  |  |  |
| August 14-17, 2010    | 28%               | 62%                | 9%          |  |  |  |
| One Year Ago          | 36%               | 53%                | 11%         |  |  |  |

Figure 8: Direction of Country - Registered Voters