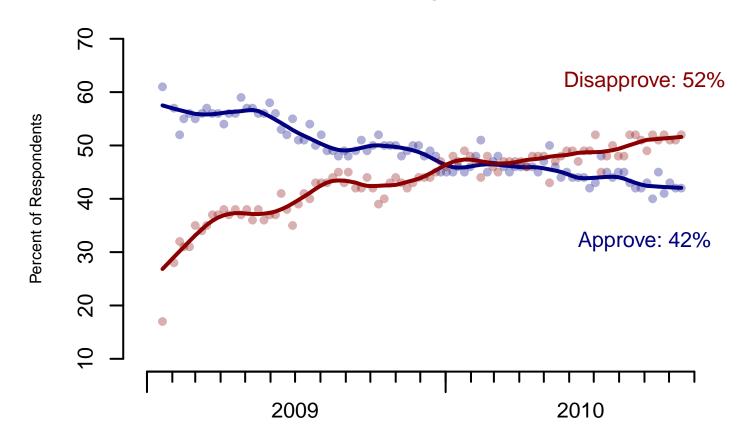

### 1. Approval of Obama as President – Historical

Do you approve or disapprove of the way Barack Obama is handling his job as President?

| ΛI | I Adı | ılto |
|----|-------|------|
| ΑI | ı adı | HIS  |

|                       | Total<br>Approve | Total<br>Disapprove | Strongly<br>Approve | Somewhat<br>Approve | Somewhat Disapprove | Strongly<br>Disapprove | Not<br>Sure |
|-----------------------|------------------|---------------------|---------------------|---------------------|---------------------|------------------------|-------------|
| October 16-19, 2010   | 42%              | 52%                 | 16%                 | 26%                 | 14%                 | 38%                    | 5%          |
| October 9-12, 2010    | 42%              | 51%                 | 18%                 | 24%                 | 13%                 | 38%                    | 7%          |
| October 2-5, 2010     | 43%              | 51%                 | 19%                 | 24%                 | 13%                 | 38%                    | 6%          |
| September 25-28, 2010 | 41%              | 52%                 | 17%                 | 24%                 | 13%                 | 39%                    | 7%          |
| September 18-21, 2010 | 45%              | 51%                 | 19%                 | 26%                 | 14%                 | 37%                    | 5%          |
| September 11-14, 2010 | 40%              | 52%                 | 18%                 | 22%                 | 14%                 | 38%                    | 8%          |
| September 4-7, 2010   | 43%              | 49%                 | 17%                 | 26%                 | 12%                 | 37%                    | 8%          |
| August 28-31, 2010    | 42%              | 51%                 | 16%                 | 26%                 | 15%                 | 36%                    | 7%          |
| August 21-24, 2010    | 42%              | 52%                 | 17%                 | 25%                 | 15%                 | 37%                    | 6%          |
| August 14-17, 2010    | 43%              | 52%                 | 15%                 | 28%                 | 15%                 | 37%                    | 6%          |
| One Year Ago          | 50%              | 40%                 | 22%                 | 28%                 | 13%                 | 27%                    | 10%         |
|                       |                  |                     |                     |                     |                     |                        |             |

Obama Approval
"Do you approve or disapprove of the way Barack Obama is handling his job as President?"

Figure 1: Obama Approval - All Adults

Obama Approval
"Do you approve or disapprove of the way Barack Obama is handling his job as President?"