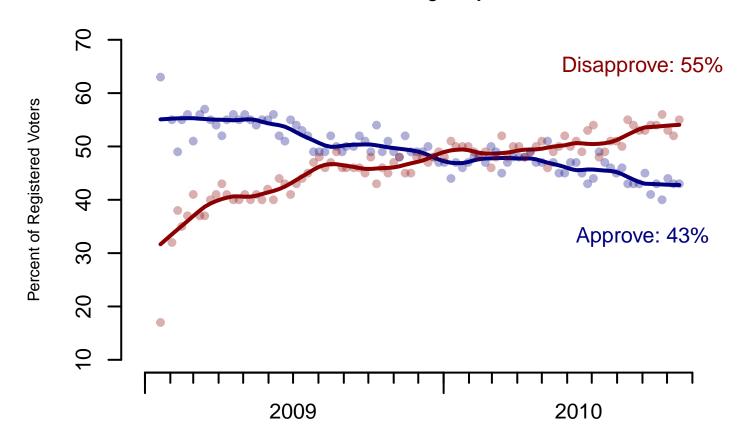

### 1. Approval of Obama as President – Historical

Do you approve or disapprove of the way Barack Obama is handling his job as President?

| ΛI | I Adı | ılto |
|----|-------|------|
| ΑI | ı adı | HIS  |

| ٠ |    |      |     | ١, |      |
|---|----|------|-----|----|------|
| ۲ | വച | ISTA | rea | vr | ters |

|                       | riogistered voters |                     |                     |                     |                     |                        |             |  |  |  |
|-----------------------|--------------------|---------------------|---------------------|---------------------|---------------------|------------------------|-------------|--|--|--|
|                       | Total<br>Approve   | Total<br>Disapprove | Strongly<br>Approve | Somewhat<br>Approve | Somewhat Disapprove | Strongly<br>Disapprove | Not<br>Sure |  |  |  |
| October 16-19, 2010   | 43%                | 55%                 | 18%                 | 25%                 | 12%                 | 43%                    | 2%          |  |  |  |
| October 9-12, 2010    | 43%                | 52%                 | 20%                 | 23%                 | 11%                 | 41%                    | 5%          |  |  |  |
| October 2-5, 2010     | 44%                | 53%                 | 19%                 | 25%                 | 12%                 | 41%                    | 3%          |  |  |  |
| September 25-28, 2010 | 40%                | 56%                 | 19%                 | 21%                 | 12%                 | 44%                    | 4%          |  |  |  |
| September 18-21, 2010 | 43%                | 54%                 | 21%                 | 22%                 | 14%                 | 40%                    | 3%          |  |  |  |
| September 11-14, 2010 | 41%                | 54%                 | 20%                 | 21%                 | 11%                 | 43%                    | 4%          |  |  |  |
| September 4-7, 2010   | 45%                | 53%                 | 20%                 | 25%                 | 12%                 | 41%                    | 3%          |  |  |  |
| August 28-31, 2010    | 43%                | 53%                 | 19%                 | 24%                 | 12%                 | 41%                    | 4%          |  |  |  |
| August 21-24, 2010    | 43%                | 54%                 | 19%                 | 24%                 | 13%                 | 41%                    | 4%          |  |  |  |
| August 14-17, 2010    | 43%                | 55%                 | 18%                 | 25%                 | 12%                 | 43%                    | 3%          |  |  |  |
| One Year Ago          | 49%                | 46%                 | 26%                 | 23%                 | 14%                 | 32%                    | 5%          |  |  |  |

Figure 2: Obama Approval - Registered Voters